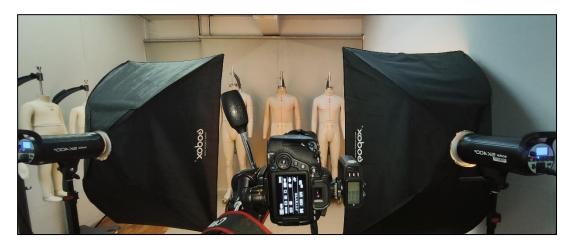

# Photo shoot studio

# Professional Photo shoot studio

#### **Facilities**

- DSLR cameras and lenses.
- Two paper-roll backdrops with a variety of backdrop colors.
- Four remote activation photo strobe lights.
- Full air condition studio.
- Professional photography heave tripod.