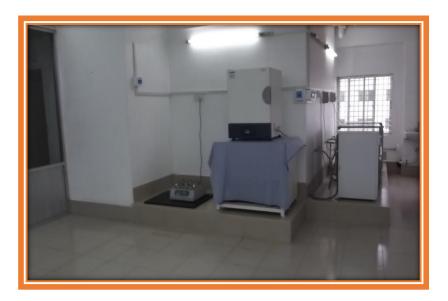

# **Testing Laboratory**

### **Laboratory Testing Instruments**

- ✓ Tumble washing machine.
- ✓ Tumble Dryer
- ✓ Oven (Lab tech)
- ✓ Orbital shaker machine.
- ✓ Crock meter (Healink)
- ✓ Button pull test machine
- ✓ PH Meter
- ✓ Tensile Strength Tester (TITAN)

### **In-house Testing Facilities**

- ✓ CF to household laundering
- ✓ CF to dry rubbing / wet rubbing
- ✓ Dimensional stability to household laundering
- ✓ Twisting
- ✓ Appearance after washing 5 times
- ✓ Nickel In-house
- ✓ Button Pull Test

- ✓ CF to water
- ✓ CF to perspiration
- CF to saliva
- 🗸 рН
- Tear Strength
- Steam slippage
- Other required tests can be outsourced