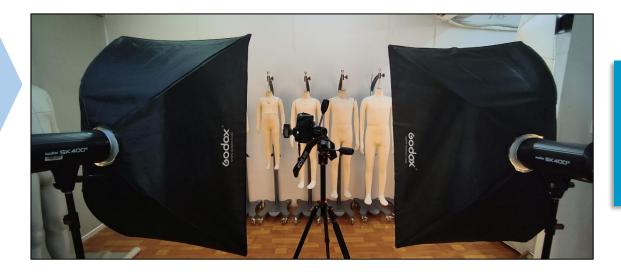

# Photo shoot studio

# Professional Photo shoot studio

#### **Facilities**

- DSLR cameras and lenses.
- Two paper-roll backdrops with a variety of backdrop colors.
- Four remote activation photo strobe lights.
- Full air condition studio.
- Professional photography heave tripod.