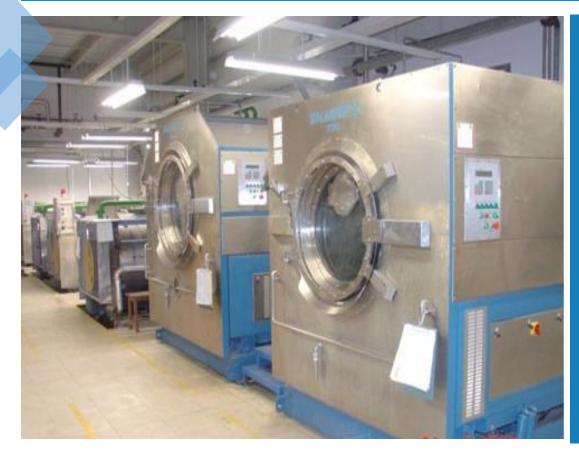

## Washing services

## Panorama Washing Co. LTD.

# Capacity 70,000pcs/day

## Wash Type

- Enzyme Silicon wash
- ✓ Sand Silicon wash
- Sand wash
- ✓ Destroy wash
- ✓ Silicon wash
- ✓ Enzyme stone wash
- $\checkmark$  Stone wash
- ✓ Pigment wash
- ✓ Softener wash